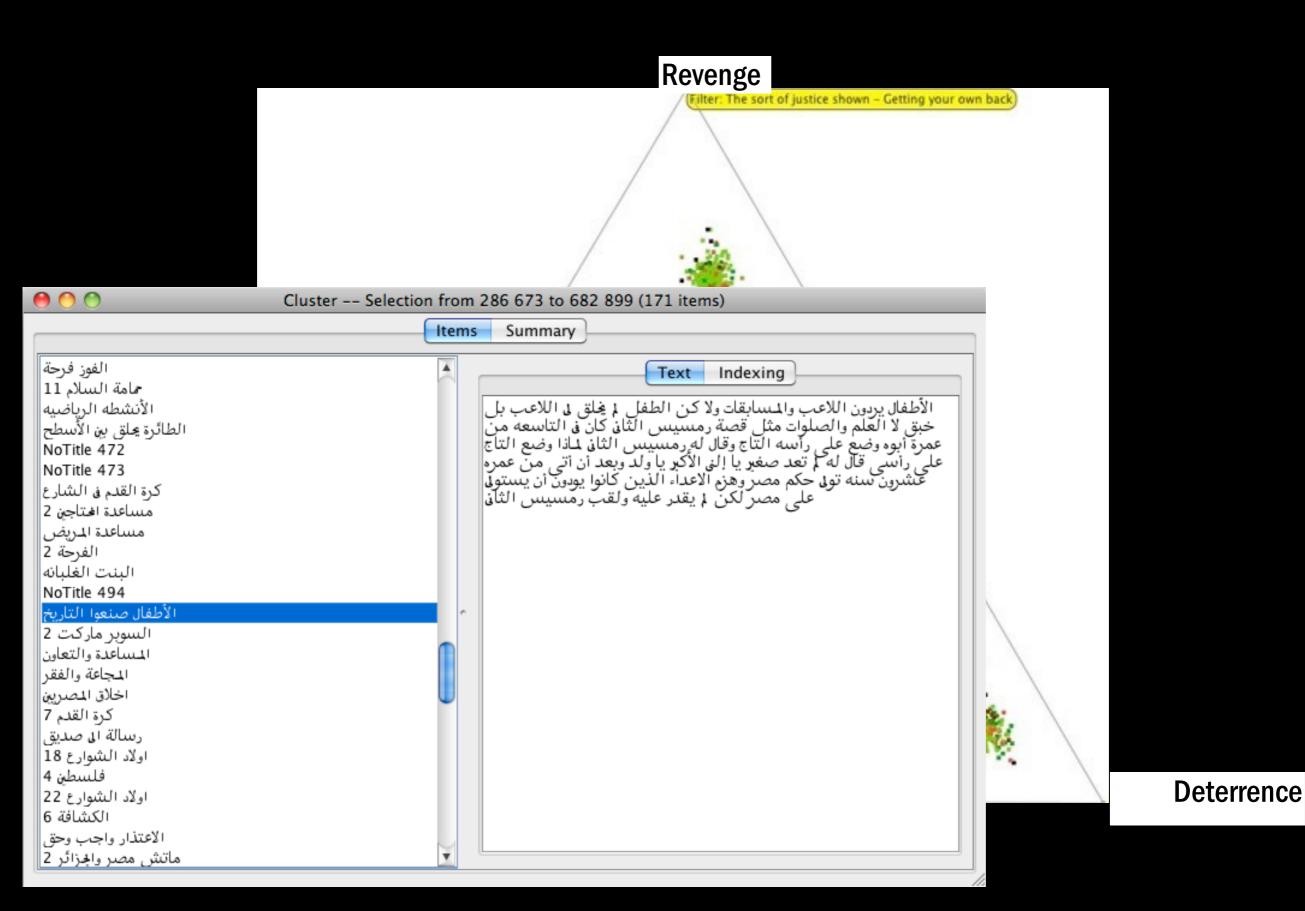

### Human metadata

- Micro-narratives are the basis of human sense-making, not the 'grand' narratives of facilitated workshops.
- Asking direct questions is subject to gaming or gifting by the respondent
- A non-hypothesis question: What story would you tell your best friend if they were offered a job in your work group?
- \* Then In that story please position managerial behaviour between ...
- Triads labels are all positive or negative
- Signifiers have necessary ambiguity, forcing cognitive load to gain deeper insight
- Distributed ethnography, scalable at very low cost through human sensor networks