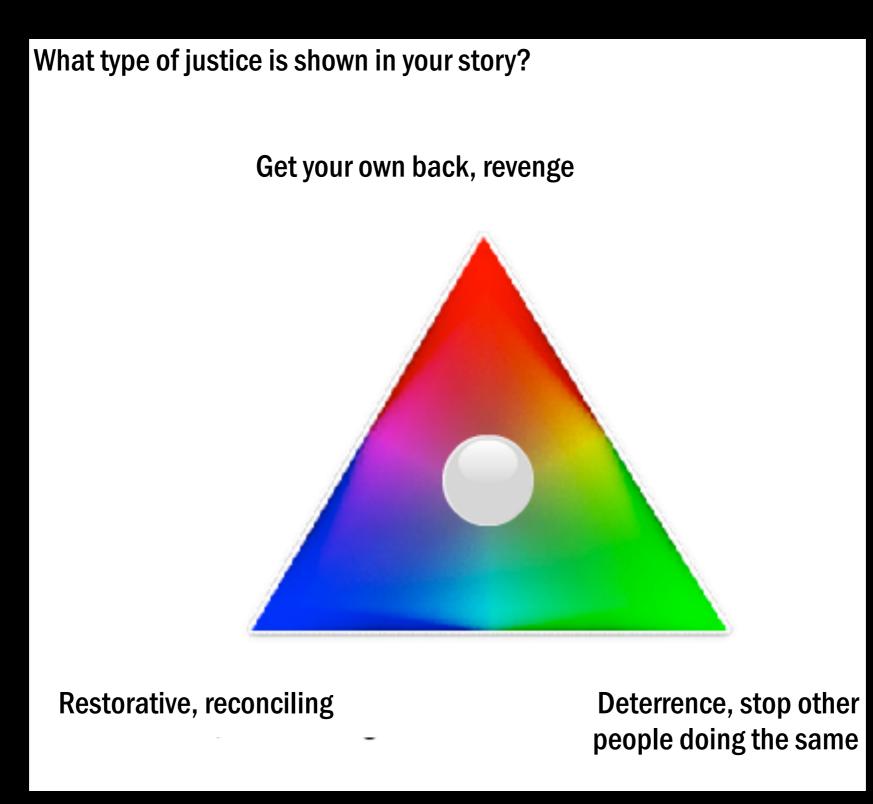

### **The Process**

### Copy the following two triangles - translating into your language

### **The Process**

- Copy the following two triangles translating into your language
- \* Which of the following three pictures strikes you?
- Think of the story/fragment that the picture makes you think of
- Make a couple of notes of the story
- Then, thinking of that story, put a mark on the triangles