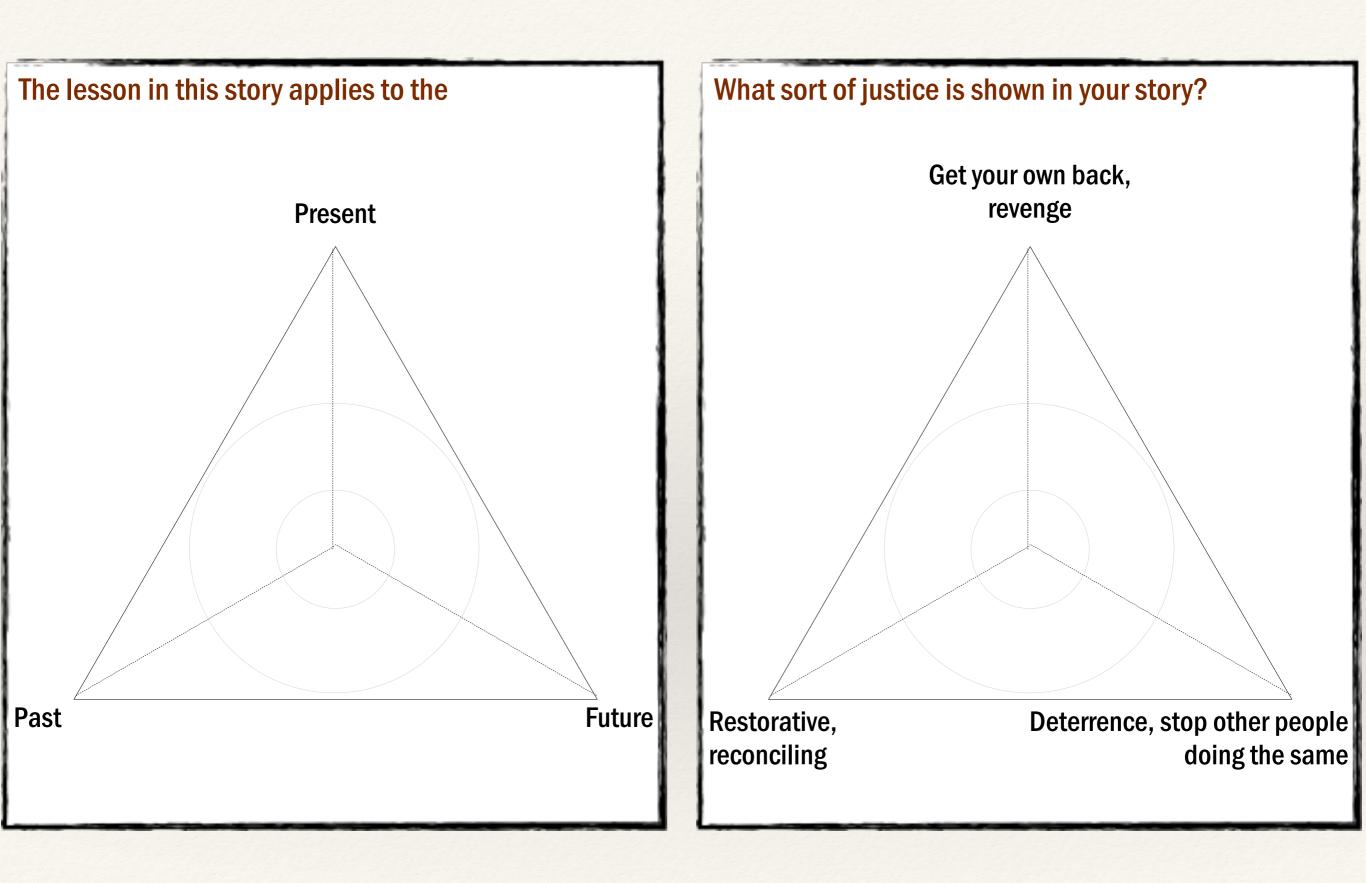

### Copy the following two triangles - translating into your language

### **The Process**

- Copy the following two triangles translating into your language
- \* Which of the following three pictures strikes you?
- Think of the story/fragment that the picture makes you think of
- Make a couple of notes of the story
- Then, thinking of that story, put a mark on the triangles