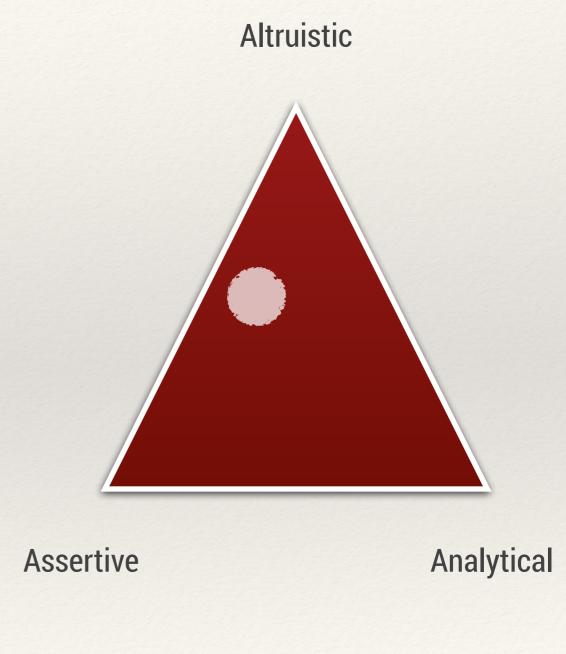

### Copy the following two triangles - translating into your language

### **The Process**

- Copy the following two triangles translating into your language
- \* Which of the following three pictures strikes you?
- Think of the story/fragment that the picture makes you think of
- Make a couple of notes of the story
- Then, thinking of that story, put a mark on the triangles