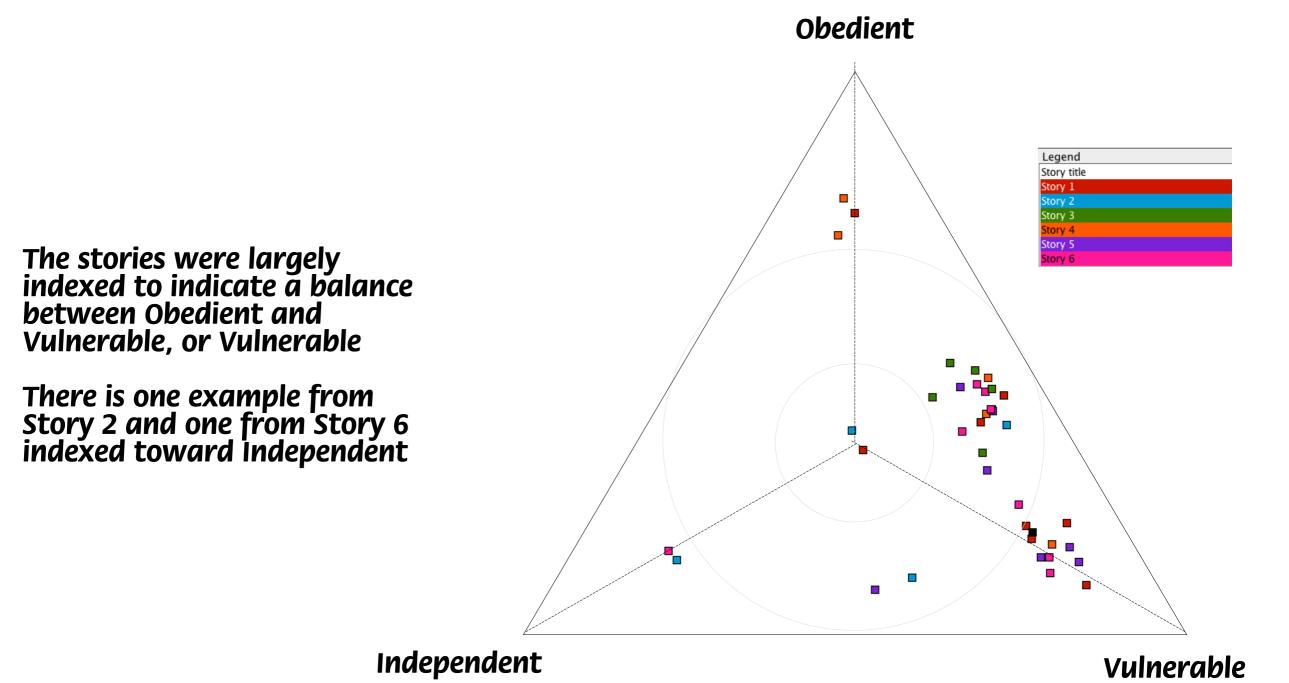

stan as soon as possible to run the systam of the goverment efficiently and al the terrorism and corruption would end in a very short time

### **Understanding Micro-Narratives**

#### Collecting the day-to-day and the sacred stories

- With their meaning attached
- Social media is one route

#### \* The meaning is not in the content

Metaphor, sarcasm

# "Dad's mowing the lawn"

### **Understanding Micro-Narratives**

#### Collecting the day-to-day and the sacred stories

- With their meaning attached
- Social media is one route

#### The meaning is not in the content

 Metaphor, sarcasm, family language – all get missed by content analysis approaches

#### T4 About girl - Mostly indexed toward Obedient and Vulnerable



#### T4 About girl - Mostly indexed toward Obedient and Vulnerable







#### LEADERSHIP DELIBERATIONS TO START NEW PROGRAMS WERE



## Three Stages

#### Collect stories

- with audience's meaning
- Look for patterns that emerge
- Come up with activities
  - \* What can we do that might improve the situation?

### LIVERPOOL MUSEUM IMPACT MEASUREMENT



### Exaptation in practice



Copyright © 2013 Cognitive Edge. All Rights Reserved.

### Human metadata

- Micro-narratives are the basis of human sense-making, not the 'grand' narratives of facilitated workshops.
- Asking direct questions is subject to gaming or gifting by the respondent
- A non-hypothesis question: What story would you tell your best friend if they were offered a job in your work group?
- \* Then In that story please position managerial behaviour between ...
- Triads labels are all posit