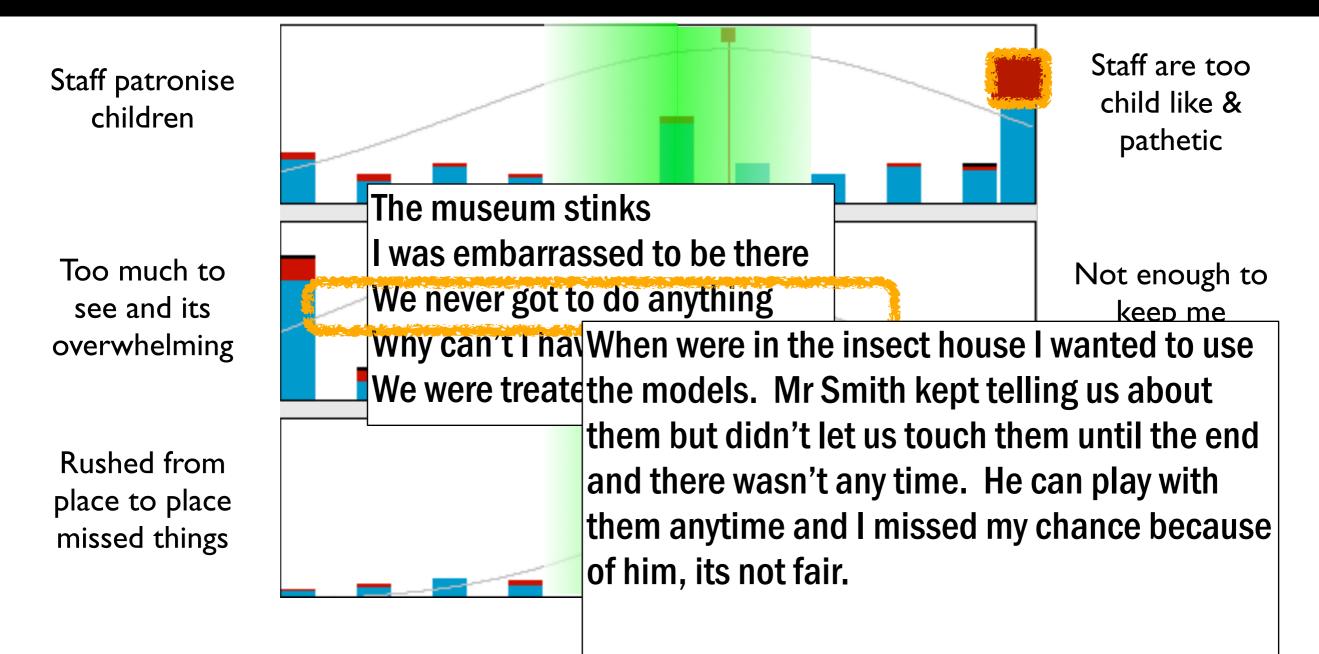

route

#### \* The meaning is not in the content

Metaphor, sarcasm

# "Dad's mowing the lawn"

### **Understanding Micro-Narratives**

#### Collecting the day-to-day and the sacred stories

- With their meaning attached
- Social media is one route

#### The meaning is not in the content

 Metaphor, sarcasm, family language – all get missed by content analysis approaches

#### T4 About girl - Mostly indexed toward Obedient and Vulnerable



#### T4 About girl - Mostly indexed toward Obedient and Vulnerable







#### LEADERSHIP DELIBERATIONS TO START NEW PROGRAMS WERE



## Three Stages

#### Collect stories

- with audience's meaning
- Look for patterns that emerge
- Come up with activities
  - \* What can we do that might improve the situation?

### LIVERPOOL MUSEUM IMPACT MEASUREMENT



### Exaptation in practice



Copyright © 2013 Cognitive Edge. All Rights Reserved.

### Human metadata

- Micro-narratives are the basis of human sense-making, not the 'grand' narratives of facilitated workshops.
- Asking direct questions is subject to gaming or gifting by the respondent
- A non-hypothesis question: What story would you tell your best friend if they were offered a job in your work group?
- \* Then In that story please position managerial behaviour between ...
- Triads labels are all positive or negative
- Signifiers have necessary ambiguity, forcing cognitive load to gain deeper insight
- Distributed ethnography, scalable at very low cost through human sensor networks





### Questions and conversations

- I can't stay so instead you get the more sociable version of me