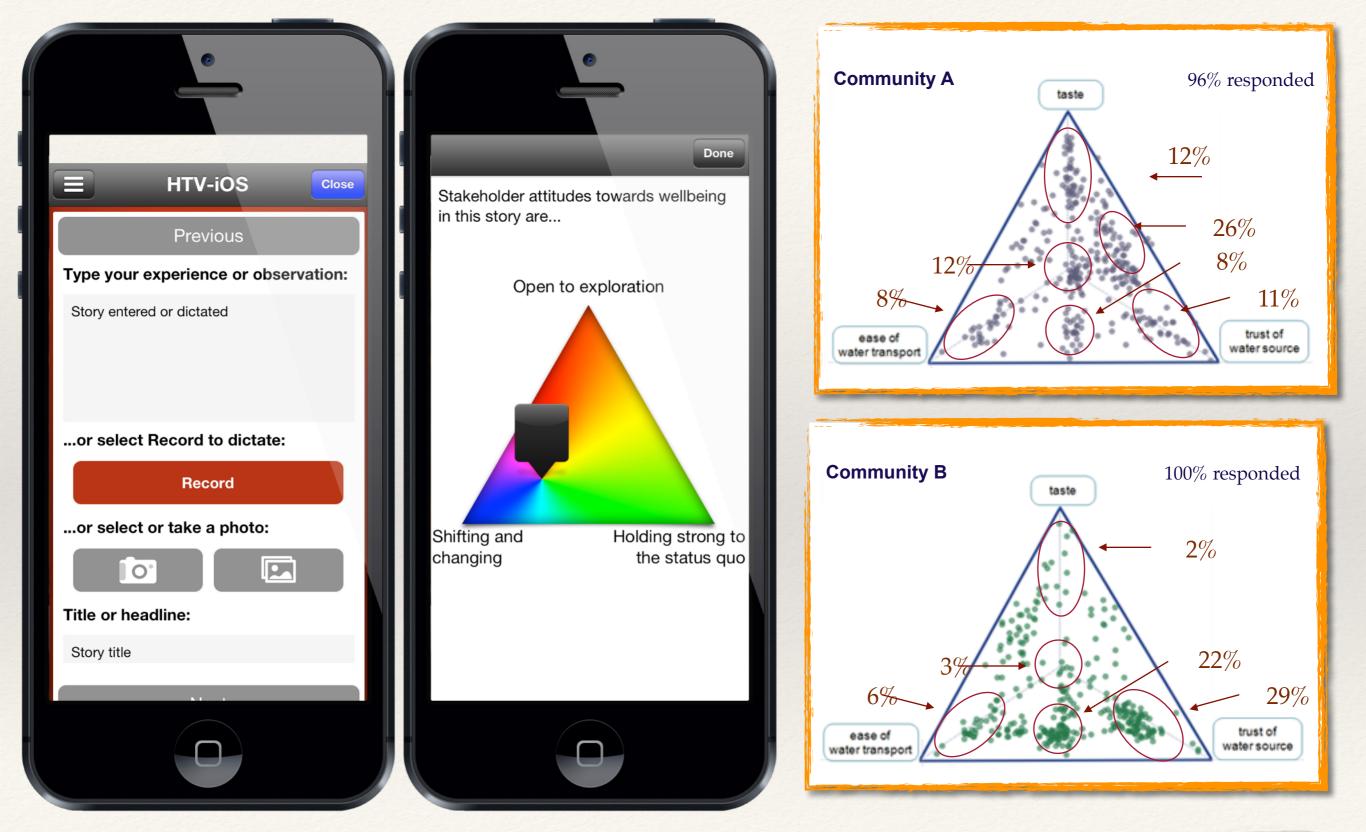

### **The Process**

### **The Process**

- Copy the following two triangles translating into your language
- \* Which of the following three pictures strikes you?
- Think of the story/fragment that the picture makes you think of
- Make a couple of notes of the story
- Then, thinking of that story, put a mark on the triangles