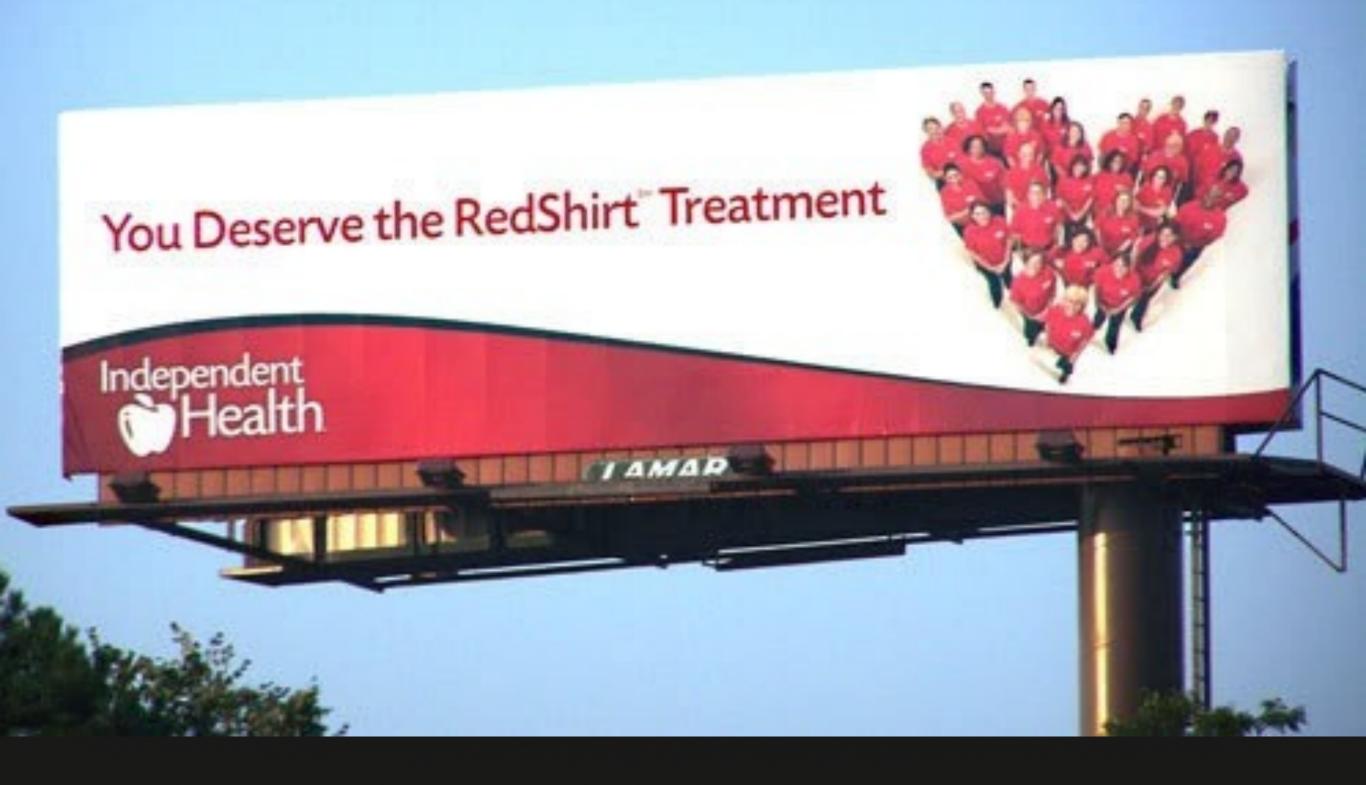

#### \* The meaning is not in the content

Metaphor

"Red shirt" is an assessment of life expectancy, not a statement about fashion