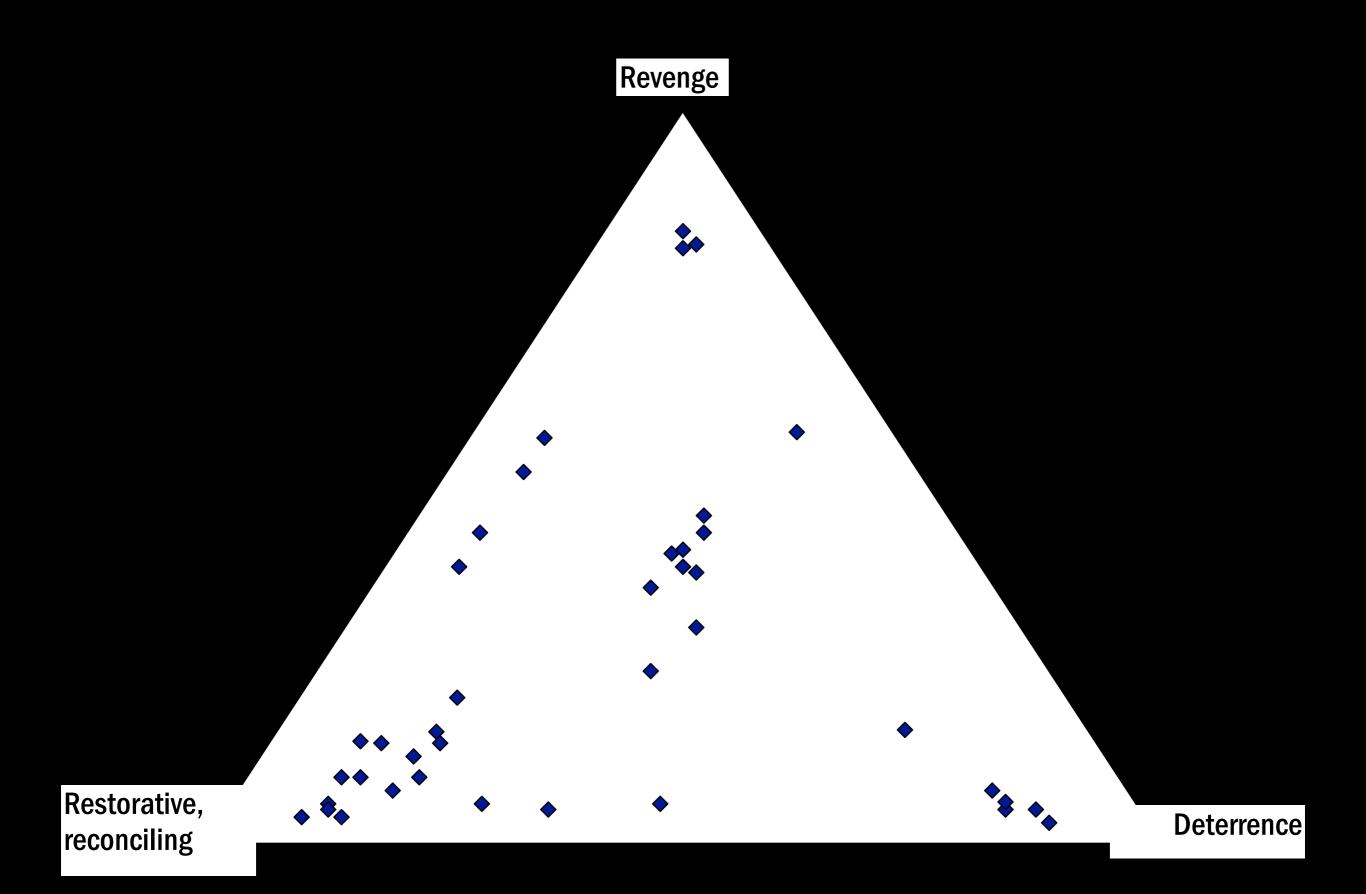

### **The Process**

### Copy the following two triangles - translating into your language

### **The Process**

- Copy the following two triangles translating into your language
- \* Which of the following three pictures strikes you?
- Think of the story/fragment that the picture makes you think of
- Make a couple of notes of the story
- Then, thinking of that story, put a mark on the triangles